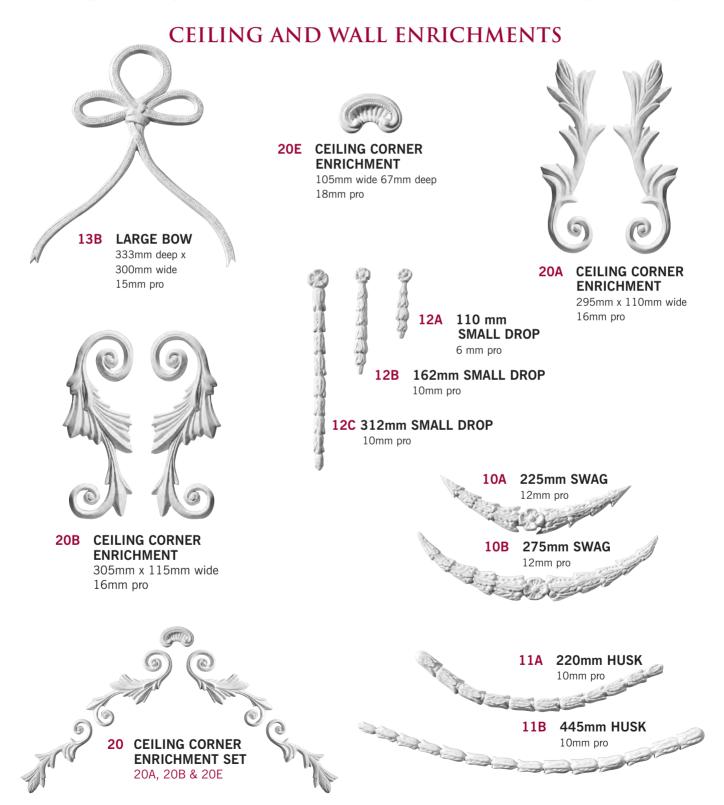

## CEILING AND WALL ENRICHMENTS

5 URN 147mm deep x 65mm wide 15mm pro

5A URN ON BASE 192mm high x 103mm wide

13A RIBBON & BOW 145mm deep x 100mm wide 10mm pro

22B LARGE FLEUR-de-LYS 160mm deep x 153mm wide 17mm pro