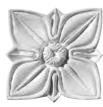

22C FLEUR-de-LYS 125mm high x 65mm wide

23 FLOWER ENRICHMENT 178mm deep x 135mm wide 12mm pro

THISTLE 180mm deep x 229mm wide 14mm pro

8

22A SMALL FLEUR-de-LYS 57mm deep x 95mm wide 12mm pro

**32 FLORAL** 124mm x 124mm