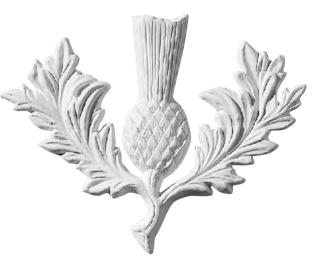

22C FLEUR-de-LYS 125mm high x 65mm wide

23 FLOWER ENRICHMENT 178mm deep x 135mm wide 12mm pro

THISTLE 180mm deep x 229mm wide 14mm pro

8

22A SMALL FLEUR-de-LYS 57mm deep x 95mm wide 12mm pro

**32 FLORAL** 124mm x 124mm