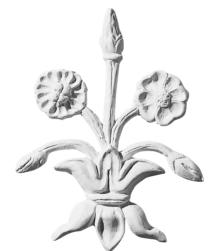

22C FLEUR-de-LYS 125mm high x 65mm wide

23 FLOWER ENRICHMENT 178mm deep x 135mm wide 12mm pro

THISTLE 180mm deep x 229mm wide 14mm pro

8

22A SMALL FLEUR-de-LYS 57mm deep x 95mm wide 12mm pro

**32 FLORAL** 124mm x 124mm