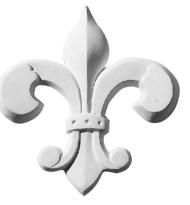

## CEILING AND WALL ENRICHMENTS

5 URN 147mm deep x 65mm wide 15mm pro

5A URN ON BASE 192mm high x 103mm wide

13A RIBBON & BOW 145mm deep x 100mm wide 10mm pro

22B LARGE FLEUR-de-LYS 160mm deep x 153mm wide 17mm pro

22C FLEUR-de-LYS 125mm high x 65mm wide

23 FLOWER ENRICHMENT 178mm deep x 135mm wide 12mm pro

THISTLE 180mm deep x 229mm wide 14mm pro

8

22A SMALL FLEUR-de-LYS 57mm deep x 95mm wide 12mm pro

**32 FLORAL** 124mm x 124mm