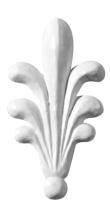

22C FLEUR-de-LYS 125mm high x 65mm wide

23 FLOWER ENRICHMENT 178mm deep x 135mm wide 12mm pro

THISTLE 180mm deep x 229mm wide 14mm pro

8

22A SMALL FLEUR-de-LYS 57mm deep x 95mm wide 12mm pro

**32 FLORAL** 124mm x 124mm