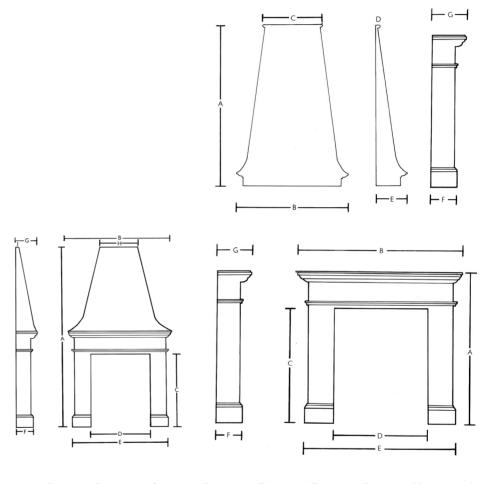

| STYLE                           | Α    | В    | С   | D   | Е    | F   | G   | Н   | J  |
|---------------------------------|------|------|-----|-----|------|-----|-----|-----|----|
| VERSAILLE                       | 1240 | 1575 | 960 | 920 | 1535 | 275 | 300 |     |    |
| BEAUCHIEF (Inset/Acanthus Leaf) | 1130 | 1430 | 875 | 880 | 1335 | 160 | 195 |     |    |
| FULWOOD (Inset/Acanthus Scroll) | 1130 | 1430 | 875 | 880 | 1335 | 160 | 195 |     |    |
| BERKELEY                        | 1100 | 1120 | 900 | 700 | 1080 | 95  | 130 |     |    |
| REGENCY                         | 1102 | 1316 | 872 | 915 | 1170 | 100 | 182 |     |    |
| SANDRINGHAM                     | 1135 | 1320 | 830 | 840 | 1220 | 135 | 175 |     |    |
| ABBEYDALE (Inset/Egg and Dart)  | 1130 | 1430 | 875 | 880 | 1335 | 160 | 195 |     |    |
| CHERWELL                        | 1320 | 1510 | 945 | 940 | 1405 | 180 | 225 |     |    |
| CLASSIC                         | 1000 | 1555 | 650 | 900 | 1395 | 60  | 140 |     |    |
| ARAGON FIRE SURROUND            | 2300 | 1515 | 775 | 900 | 1150 | 280 | 275 | 450 | 40 |
| CADIZ CANOPY                    | 1440 | 1000 | 425 | 25  | 230  |     |     |     |    |