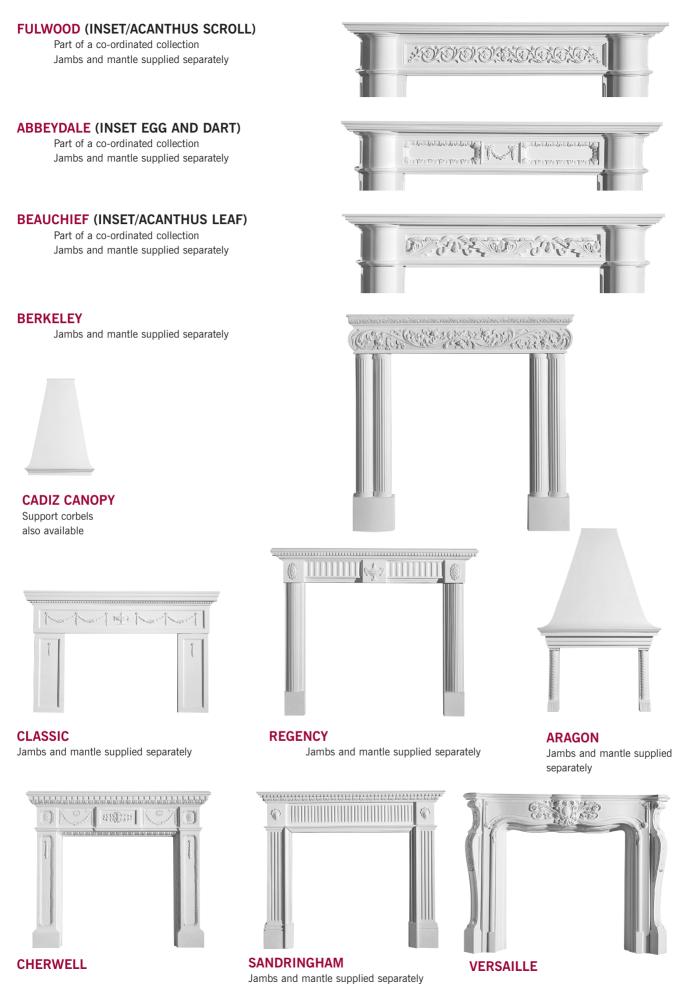

## HEI SURPLY ELEGANT COLLECTION FIRE SURROUNDS

No matter how large the room it is invariably the fire place which attracts the visitors attention first. And it is the fire surround which has the ability to create the perfect setting for the fire itself. Simply Elegant's portfolio of fire surrounds includes designs which reflect the classical English and French, through to the less formal Spanish presentation. All Simply Elegant fire surrounds are manufactured from noncombustible, specially hardened plaster which is far more durable than the conventional material. They can be used in conjunction with any type of hearth, back panel and fire and will readily accept all types of paint finish.

| STYLE                           | Α    | В    | С   | D   | Е    | F   | G   | Н   | J  |
|---------------------------------|------|------|-----|-----|------|-----|-----|-----|----|
| VERSAILLE                       | 1240 | 1575 | 960 | 920 | 1535 | 275 | 300 |     |    |
| BEAUCHIEF (Inset/Acanthus Leaf) | 1130 | 1430 | 875 | 880 | 1335 | 160 | 195 |     |    |
| FULWOOD (Inset/Acanthus Scroll) | 1130 | 1430 | 875 | 880 | 1335 | 160 | 195 |     |    |
| BERKELEY                        | 1100 | 1120 | 900 | 700 | 1080 | 95  | 130 |     |    |
| REGENCY                         | 1102 | 1316 | 872 | 915 | 1170 | 100 | 182 |     |    |
| SANDRINGHAM                     | 1135 | 1320 | 830 | 840 | 1220 | 135 | 175 |     |    |
| ABBEYDALE (Inset/Egg and Dart)  | 1130 | 1430 | 875 | 880 | 1335 | 160 | 195 |     |    |
| CHERWELL                        | 1320 | 1510 | 945 | 940 | 1405 | 180 | 225 |     |    |
| CLASSIC                         | 1000 | 1555 | 650 | 900 | 1395 | 60  | 140 |     |    |
| ARAGON FIRE SURROUND            | 2300 | 1515 | 775 | 900 | 1150 | 280 | 275 | 450 | 40 |
| CADIZ CANOPY                    | 1440 | 1000 | 425 | 25  | 230  |     |     |     |    |

## HODKIN & JONES SIMPLY ELEGANT COLLECTION

HODKIN & JONES SIMPLY ELEGANT COLLECTION